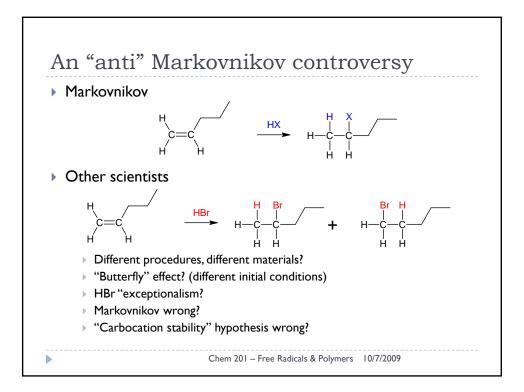

| MAJOR END US                                                  | E MAR                     | KETS                       |
|---------------------------------------------------------------|---------------------------|----------------------------|
| END USE                                                       | US MARKET<br>2000 (kTons) | Percent of<br>Total Market |
| PACKAGING (Bottles, Film, Cups, etc.)                         | 9683                      | 25%                        |
| BUILDING & CONSTRUCTION<br>(Pipe, Siding, insulation, etc.)   | 8554                      | 22%                        |
| CONSUMER & INSTITUTIONAL<br>(Toys, Housewares, Medical, etc.) | 5290                      | 13%                        |
| TRANSPORTATION