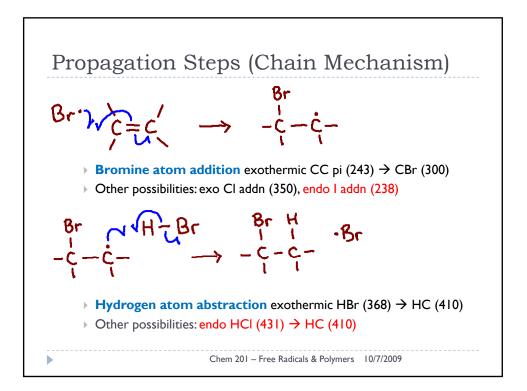

| MAJOR END US                                                  | E MAR                     | KETS                       |
|---------------------------------------------------------------|---------------------------|----------------------------|
| END USE                                                       | US MARKET<br>2000 (kTons) | Percent of<br>Total Market |
| PACKAGING (Bottles, Film, Cups, etc.)                         | 9683                      | 25%                        |
| BUILDING & CONSTRUCTION<br>(Pipe, Siding, insulation, etc.)   | 8554                      | 22%                        |
| CONSUMER & INSTITUTIONAL<br>(Toys, Housewares, Medical, etc.) | 5290                      | 13%                        |
| TRANSPORTATION