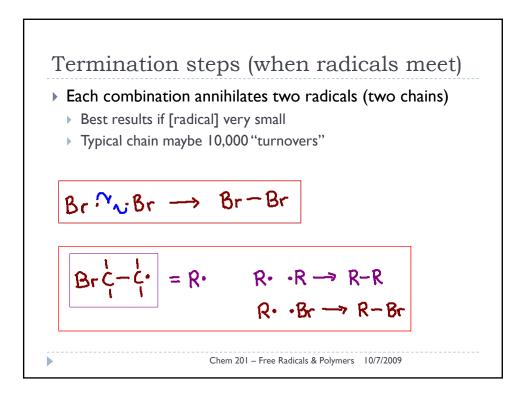

| MAJOR END US                                                  | E MAR                     | KETS                       |
|---------------------------------------------------------------|---------------------------|----------------------------|
| END USE                                                       | US MARKET<br>2000 (kTons) | Percent of<br>Total Market |
| PACKAGING (Bottles, Film, Cups, etc.)                         | 9683                      | 25%                        |
| BUILDING & CONSTRUCTION<br>(Pipe, Siding, insulation, etc.)   | 8554                      | 22%                        |
| CONSUMER & INSTITUTIONAL<br>(Toys, Housewares, Medical, etc.) | 5290                      | 13%                        |
| TRANSPORTATION