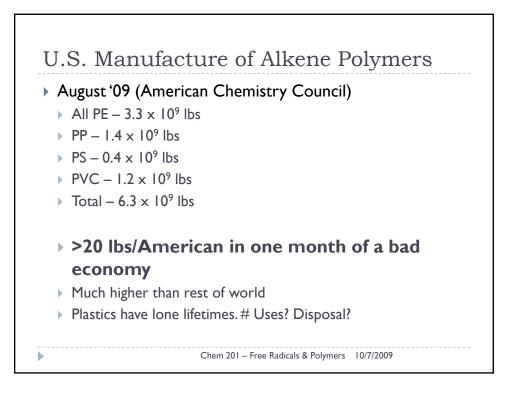

| MAJOR END US                                                  | E MAR                     | KETS                       |
|---------------------------------------------------------------|---------------------------|----------------------------|
| END USE                                                       | US MARKET<br>2000 (kTons) | Percent of<br>Total Market |
| PACKAGING (Bottles, Film, Cups, etc.)                         | 9683                      | 25%                        |
| BUILDING & CONSTRUCTION<br>(Pipe, Siding, insulation, etc.)   | 8554                      | 22%                        |
| CONSUMER & INSTITUTIONAL<br>(Toys, Housewares, Medical, etc.) | 5290                      | 13%                        |
| TRANSPORTATION                                                | 1846                      | 5%                         |
| FURNITURE & FURNISHINGS                                       | 1694                      | <b>4%</b>                  |
| ELECTRICAL/ELECTRONICS<br>(W&C, Computers, Appliances, etc.)  | 1461                      | 4%                         |