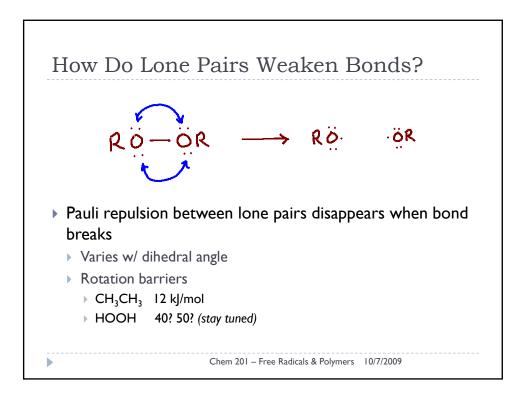

| MAJOR END US                                                  | E MAR                     | KETS                       |
|---------------------------------------------------------------|---------------------------|----------------------------|
| END USE                                                       | US MARKET<br>2000 (kTons) | Percent of<br>Total Market |
| PACKAGING (Bottles, Film, Cups, etc.)                         | 9683                      | 25%                        |
| BUILDING & CONSTRUCTION<br>(Pipe, Siding, insulation, etc.)   | 8554                      | 22%                        |
| CONSUMER & INSTITUTIONAL<br>(Toys, Housewares, Medical, etc.) | 5290                      | 13%                        |
| TRANSPORTATION