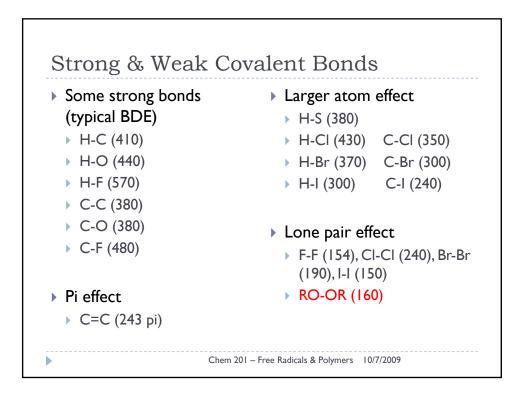

| MAJOR END US                                                  | E MAR                     | KETS                       |
|---------------------------------------------------------------|---------------------------|----------------------------|
| END USE                                                       | US MARKET<br>2000 (kTons) | Percent of<br>Total Market |
| PACKAGING (Bottles, Film, Cups, etc.)                         | 9683                      | 25%                        |
| BUILDING & CONSTRUCTION<br>(Pipe, Siding, insulation, etc.)   | 8554                      | 22%                        |
| CONSUMER & INSTITUTIONAL<br>(Toys, Housewares, Medical, etc.) | 5290                      | 13%                        |
| TRANSPORTATION