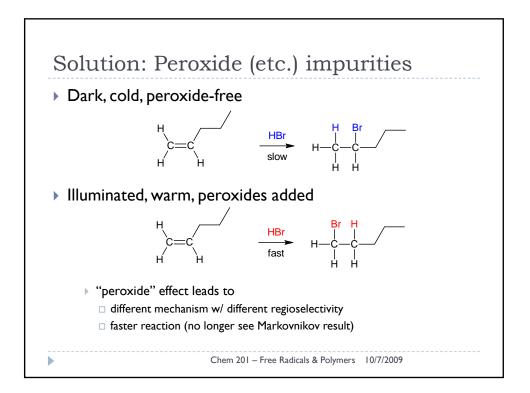

| MAJOR END US                                                  | E MAR                     | KETS                       |
|---------------------------------------------------------------|---------------------------|----------------------------|
| END USE                                                       | US MARKET<br>2000 (kTons) | Percent of<br>Total Market |
| PACKAGING (Bottles, Film, Cups, etc.)                         | 9683                      | 25%                        |
| BUILDING & CONSTRUCTION<br>(Pipe, Siding, insulation, etc.)   | 8554                      | 22%                        |
| CONSUMER & INSTITUTIONAL<br>(Toys, Housewares, Medical, etc.) | 5290                      | 13%                        |
| TRANSPORTATION