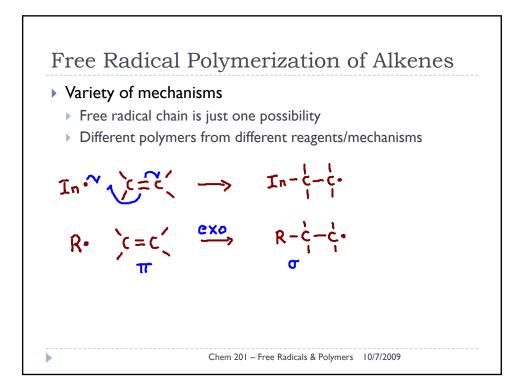

| MAJOR END US                                                  | E MAR                     | KETS                       |
|---------------------------------------------------------------|---------------------------|----------------------------|
| END USE                                                       | US MARKET<br>2000 (kTons) | Percent of<br>Total Market |
| PACKAGING (Bottles, Film, Cups, etc.)                         | 9683                      | 25%                        |
| BUILDING & CONSTRUCTION<br>(Pipe, Siding, insulation, etc.)   | 8554                      | 22%                        |
| CONSUMER & INSTITUTIONAL<br>(Toys, Housewares, Medical, etc.) | 5290                      | 13%                        |
| TRANSPORTATION