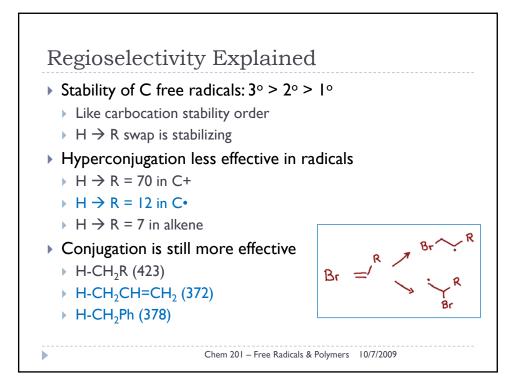

| MAJOR END US                                                  | E MAR                     | KETS                       |
|---------------------------------------------------------------|---------------------------|----------------------------|
| END USE                                                       | US MARKET<br>2000 (kTons) | Percent of<br>Total Market |
| PACKAGING (Bottles, Film, Cups, etc.)                         | 9683                      | 25%                        |
| BUILDING & CONSTRUCTION<br>(Pipe, Siding, insulation, etc.)   | 8554                      | 22%                        |
| CONSUMER & INSTITUTIONAL<br>(Toys, Housewares, Medical, etc.) | 5290                      | 13%                        |
| TRANSPORTATION